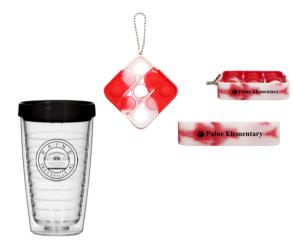

### \$25 BRONZE HUSKY SPONSOR

Paine Partnership Car Window Cling

#### \$50 SILVER HUSKY SPONSOR

- Paine Partnership Car Window Cling
- Paine Elementary Pop-It Keychain

## **\$100** GOLD HUSKY SPONSOR

- Paine Partnership Car Window Cling
- Paine Elementary Pop-It Keychain
- Paine Elementary Pop-It
- Paine T Shirt

#### \$250 CHROME HUSKY SPONSOR

- Paine Partnership Car Window Cling
- Paine Elementary Pop-It Keychain
- Paine Elementary Pop-It
- Paine Logo Tumbler
- Paine T Shirt
- Paine Sweatshirt